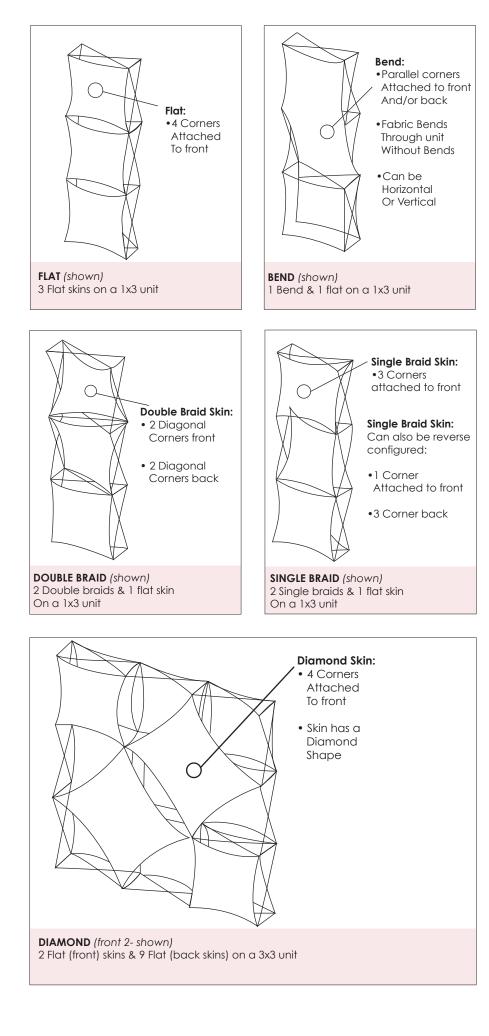

## 3D Snap | Skin Vocabulary

Flat: Skin has all connection points on the same plane of the display, i.e., all front or all back.

**Single Braid:** Skin has only one connection point on a different plane, i.e., a 1x1 single braid would have three connections to the front and one connection to the back of the display. A 1x2 single braid would have five connections to one plane for example, the front and only one connection to the back of the display.

**Double Braid:** Skin has two apposing corner connection points on one plane, and the other apposing corners on The other.

**Bend:** Skin bends from one plane to the other in a parallel manor.

**Diamond:** Skin appears as a diamond on the display.