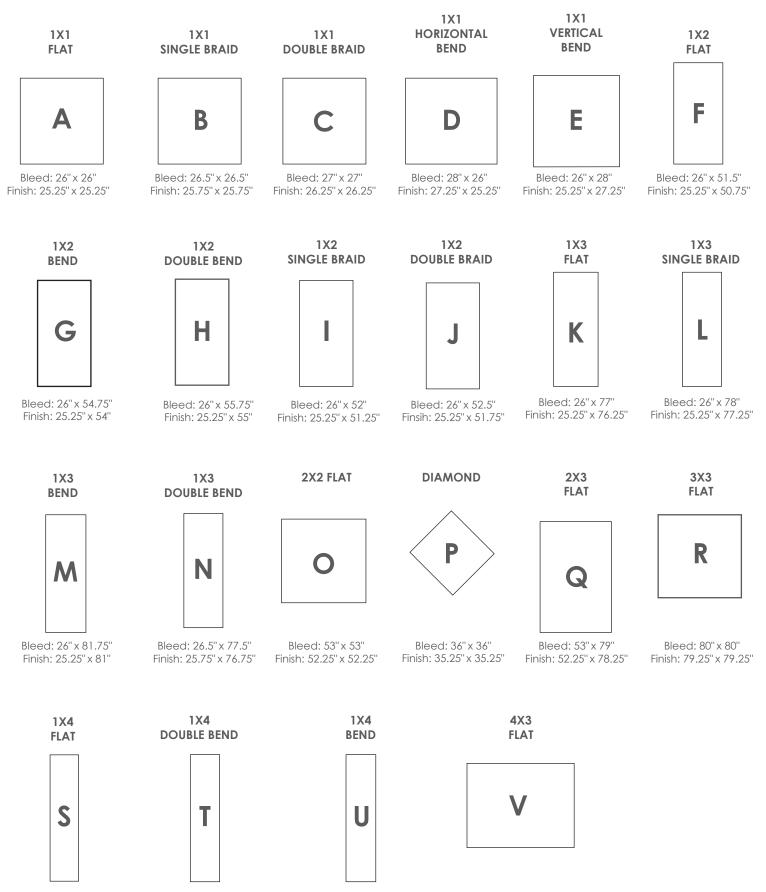

Bleed: 26" x 102.5" Finish: 25.25" x 101.75"

Bleed: 26" x 104.5" Finish: 25.25" x 103.75" Bleed: 26" x 106.5" Finish: 25.25" x 105.75" Bleed: 108.5 x 82.5" Finsih:107.75" x 81.25"