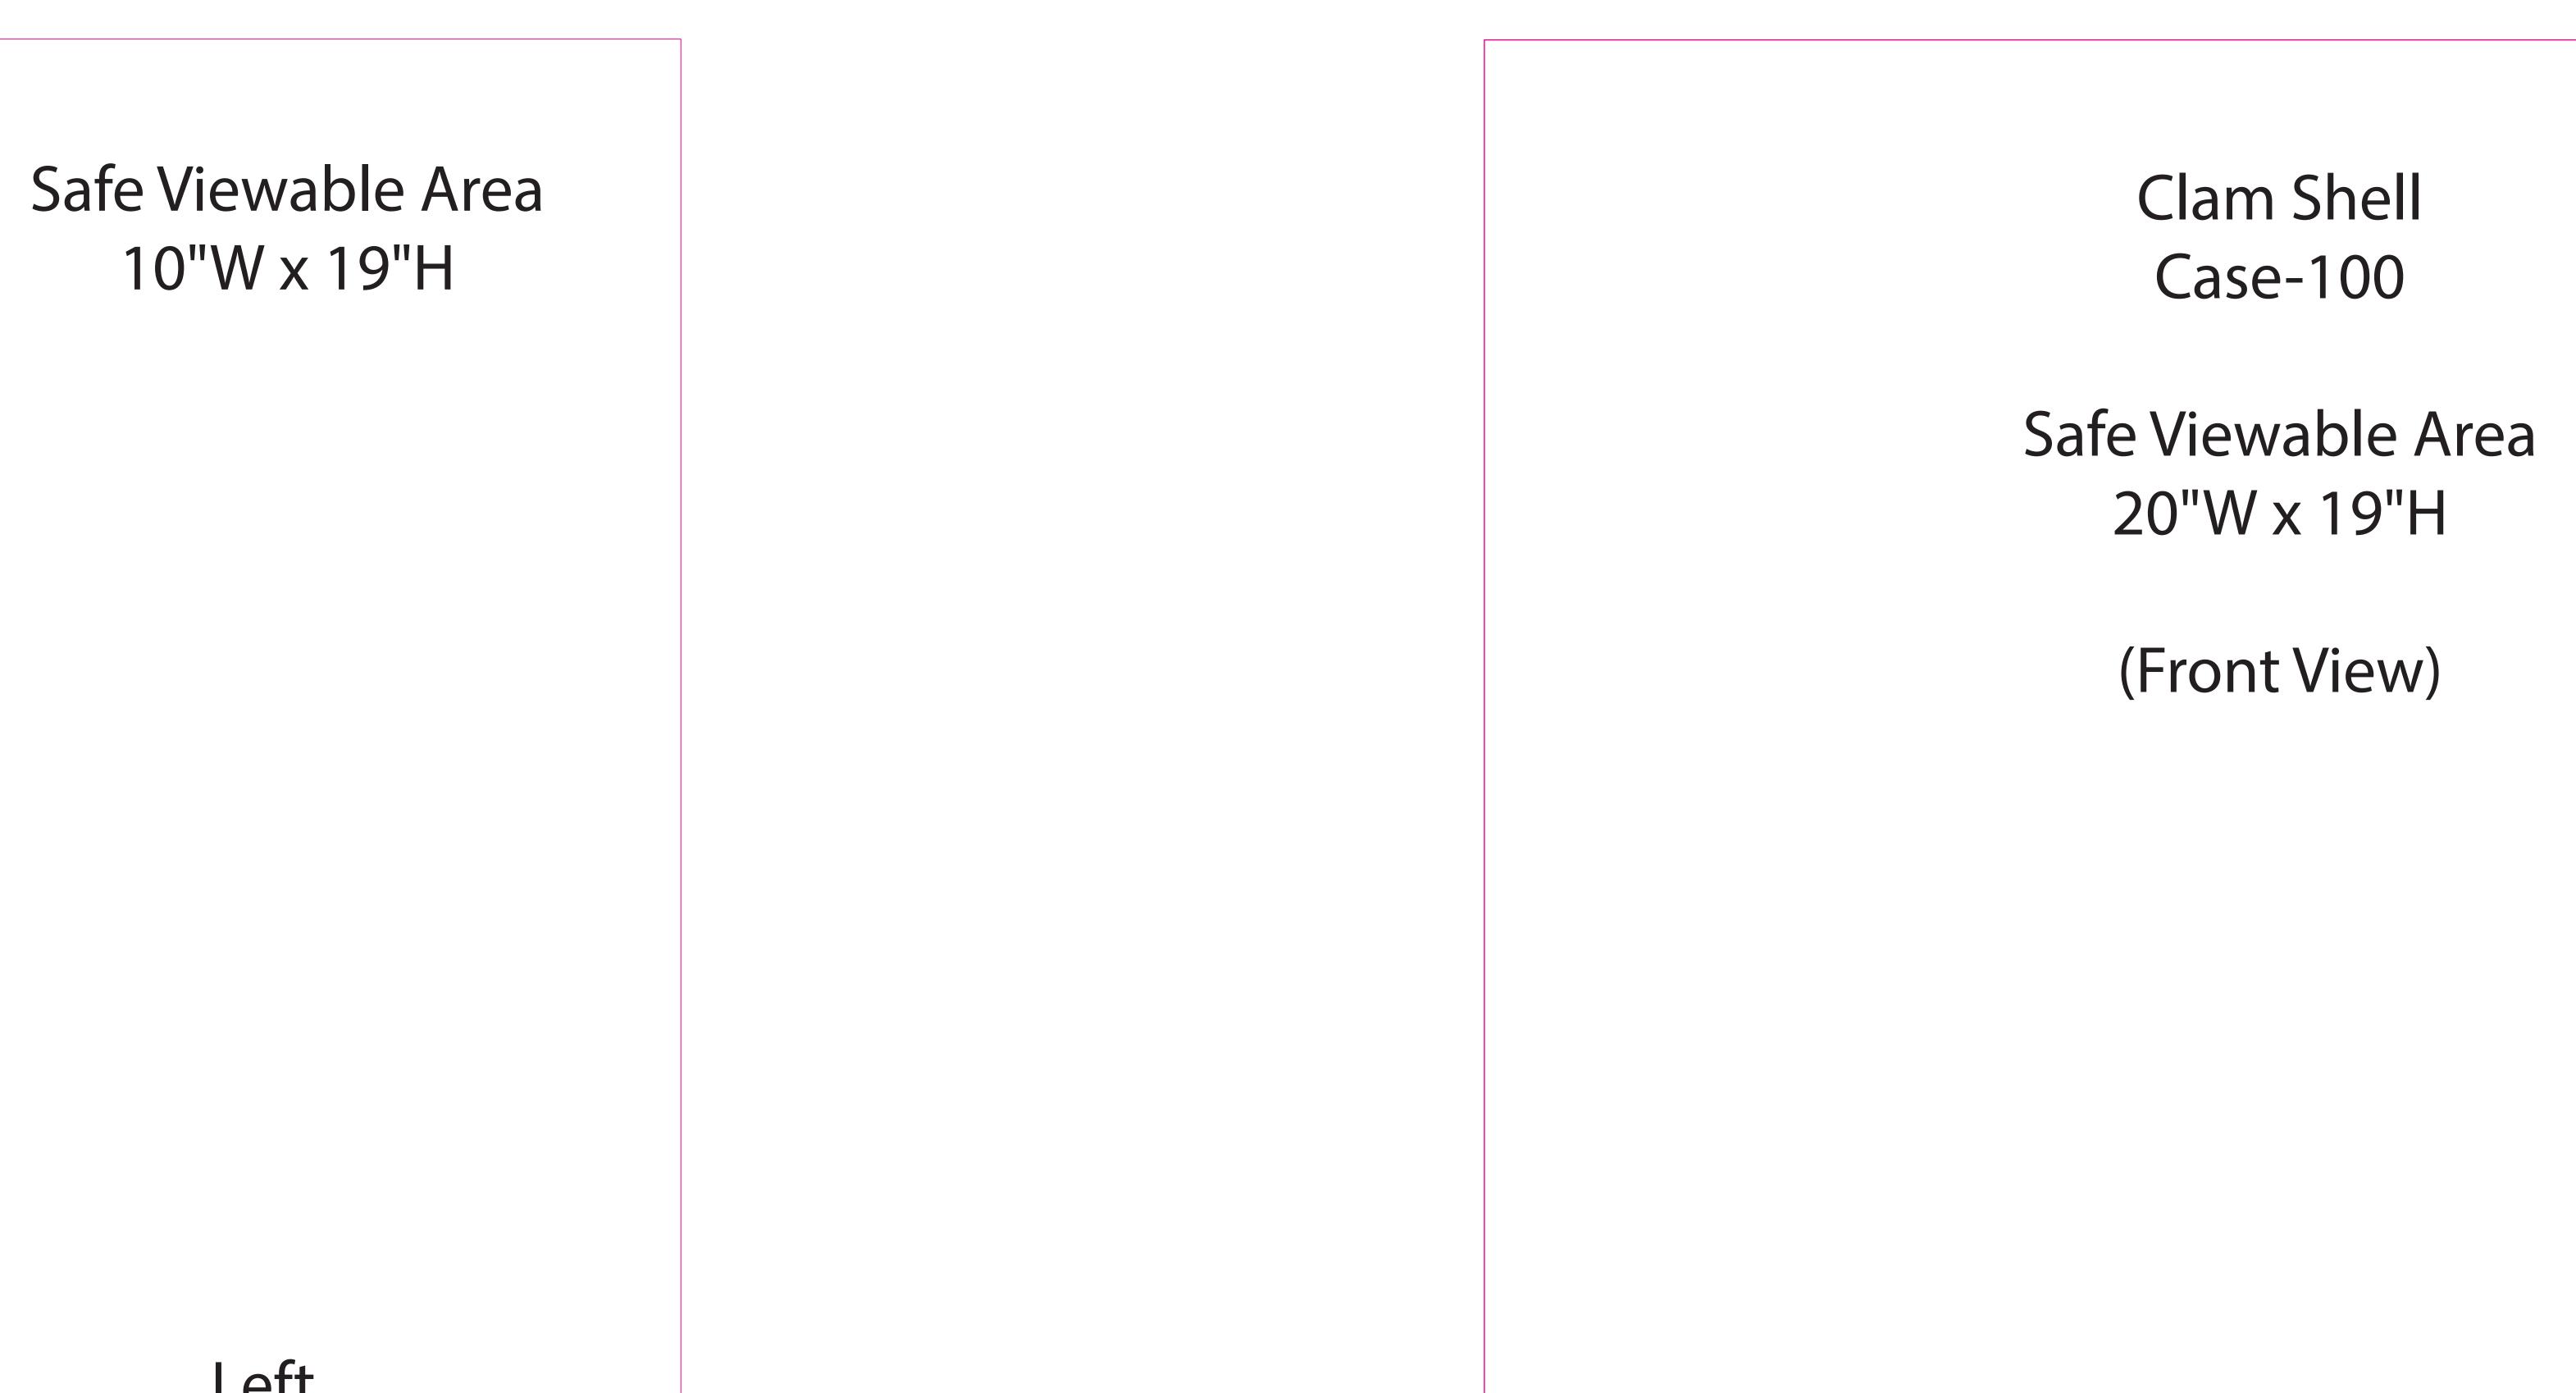

## **Accepted File Formats:**

-Photoshop (.psd) -Illustrator (.ai) -Acrobat (.PDF) -Other (.tiff) (.eps)

Left

Make sure to extend your background art work to the edge of this template indicated by the blue line

Clam Shell Case-100

20"W x 19"H

(Front View)

Right 

Extend Background to blue line

Extend Background to blue line

Counter Top Finished size 36.125"W x 15.875"H