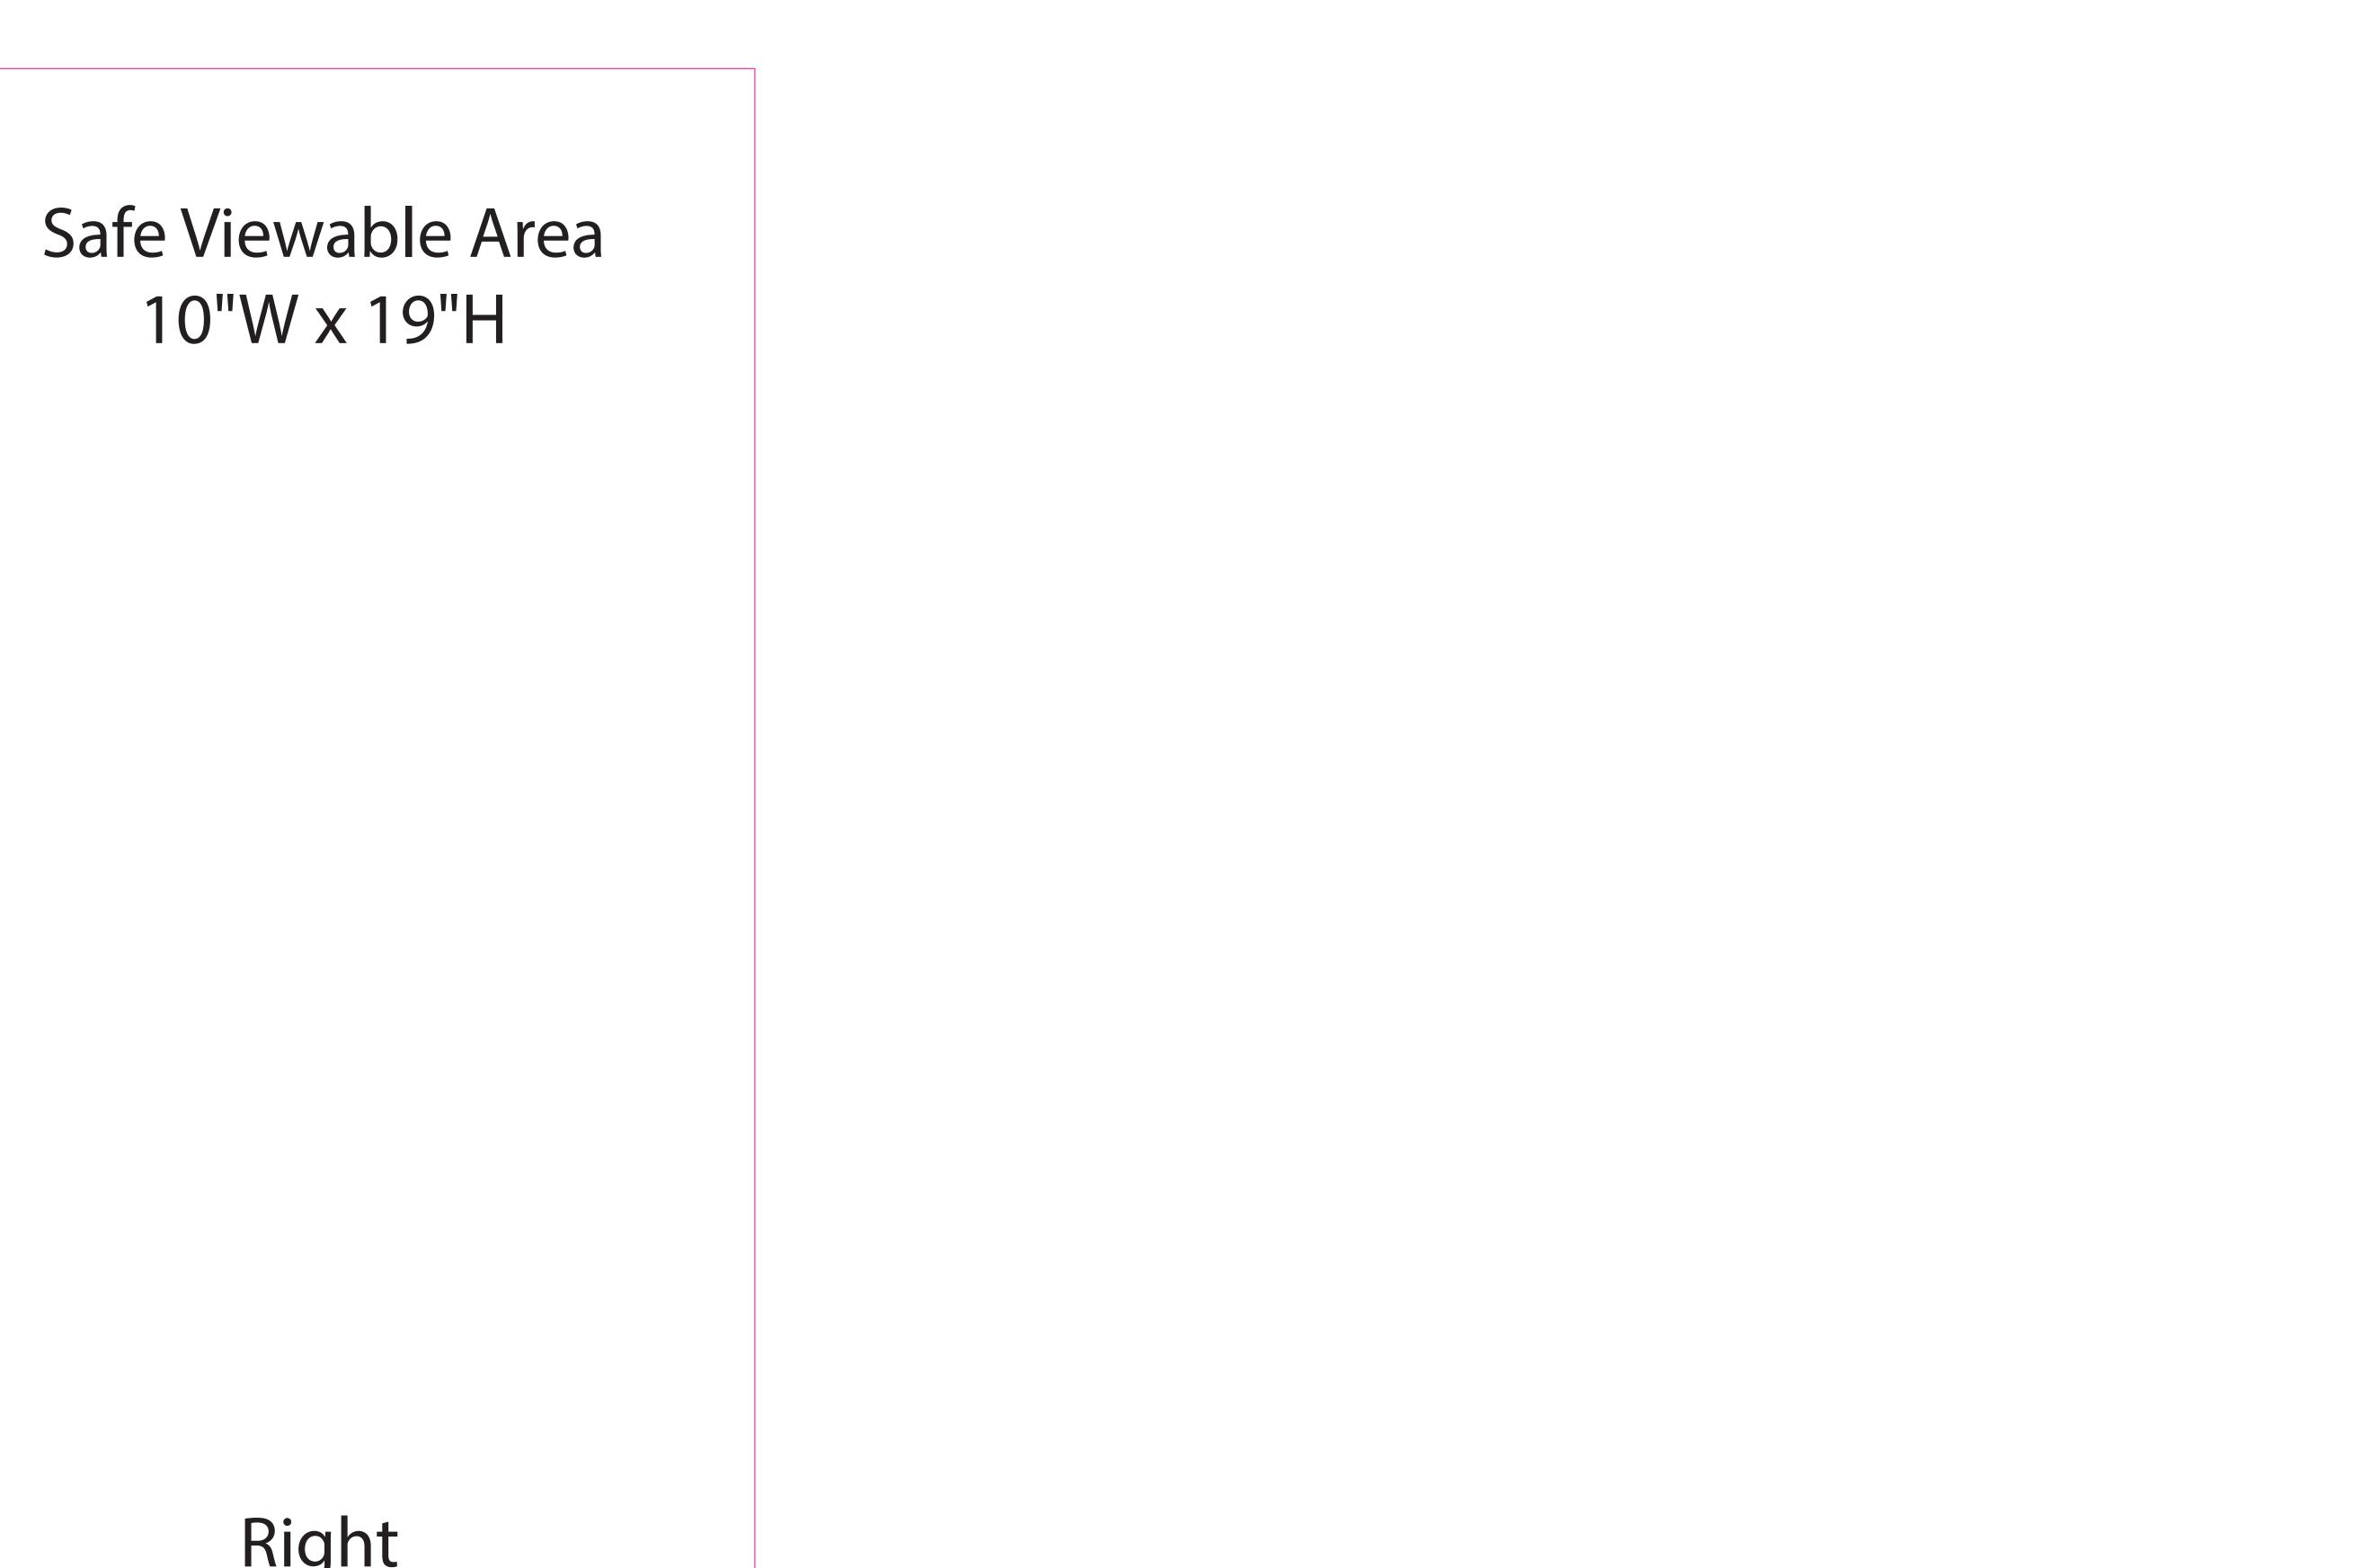

Clam Shell Case-100

20"W x 19"H

(Front View)

Right 

Extend Background to blue line

Extend Background to blue line

Counter Top Finished size 36.125"W x 15.875"H