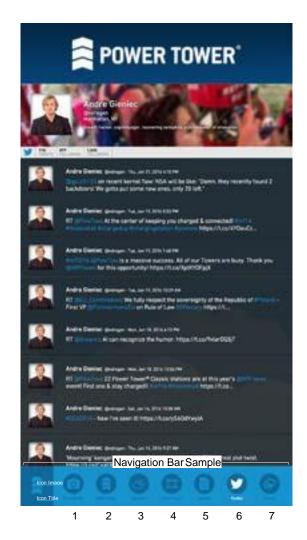

How does the touchscreen software work?

Please review the screen layout below and select the color you would like displayed for the Navigation Bar.

#### **Navigation Bar**

This menu bar is always visible on the bottom of the touchscreen and displays all of the apps that you have selected.

1. Leave blank if you do not have it yet. 2. Open, public, or unprotected Wi-Fi networks are not supported.

To add a custom look and feel to your kiosk, we can also color match the navigation bar and certain elements within the apps (i.e. the "Take Photo" button in Photo Booth or the hyperlinks in the Twitter app)