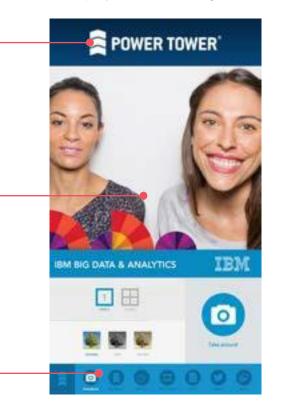

How does the touchscreen software work?

Please review the screen layout below and select the color you would like displayed for the Navigation Bar.

### System Header (1080 x 240 px)

This is the most prominent area on the 50-inch touchscreen and is always visible. By default, the bar display rotates between two views: the Power Tower logo and a "CHARGE HERE" message, each at 5 second intervals. If you wish to fully customize this area (at no extra charge) follow this link.

#### Content (1080 x 1520 px)

The content displayed on the screen will vary based on the the apps you select. Learn more about our available apps on Page 2.

#### **Navigation Bar**

This menu bar is always visible on the bottom of the touchscreen and displays all of the apps that you have selected.

1. Leave blank if you do not have it yet. 2. Open, public, or unprotected Wi-Fi networks are not supported.

To add a custom look and feel to your kiosk, we can also color match the navigation bar and certain elements within the apps (i.e. the "Take Photo" button in Photo Booth or the hyperlinks in the Twitter app)